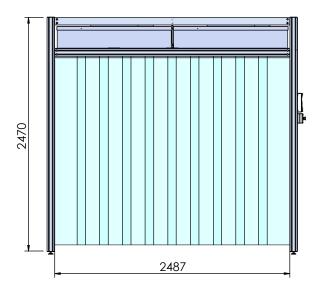

| Date of created: | 27-11-19 14:34 | Designed<br>Edward L. | ADS Laminar   | Tole              | erance: ± <b>1mm</b> | QTY               |  |
|------------------|----------------|-----------------------|---------------|-------------------|----------------------|-------------------|--|
| Date of current: | 05-Jul-22      | Approved<br>Remi      | O.F. :        | CI                | CLEAN TENT 24/24     |                   |  |
| ADS Laminaire    |                | MAIN view             | D-IPS-7-24-24 | CLLAN ILINI 24/24 |                      | i/ Z <del>4</del> |  |
|                  | laminaire      |                       | Edition: 01   | A4                | SHEET 2              | OF 3              |  |