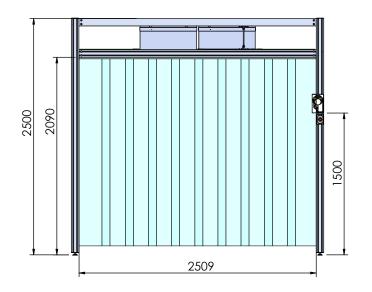

| Date of created: | 27-11-19 14:34 | Designed<br>Edward L. | ADS Laminar   | Tole              | erance: ± <b>1mm</b> | QTY               |  |
|------------------|----------------|-----------------------|---------------|-------------------|----------------------|-------------------|--|
| Date of current: | 05-Jul-22      | Approved<br>Remi      | O.F. :        | CI                | CLEAN TENT 24/24     |                   |  |
| ADS Laminaire    |                | MAIN view             | D-IPS-7-24-24 | CLLAN ILINI 24/24 |                      | i/ Z <del>4</del> |  |
|                  | laminaire      |                       | Edition: 01   | A4                | SHEET 2              | OF 3              |  |