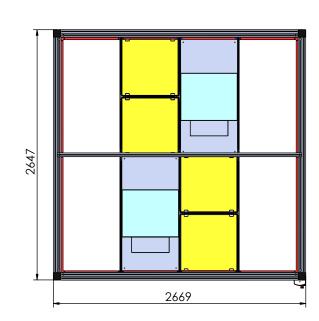

| Date of created:    | 27-11-19 14:34 | Designed<br>Edward L. |  | ADS Laminar   | Tole              | rance: ±1mm | QTY  |
|---------------------|----------------|-----------------------|--|---------------|-------------------|-------------|------|
| Date of current:    | 05-Jul-22      | Approved<br>Remi      |  | O.F. :        | CLEAN TENT 24/24  |             |      |
| ADS at disposancies | Laminaire      | Construction          |  | D-IPS-7-24-24 | CLLAN ILINI 24/24 |             |      |
|                     |                |                       |  | Edition: 01   | A4                | SHEET 3     | OF 3 |