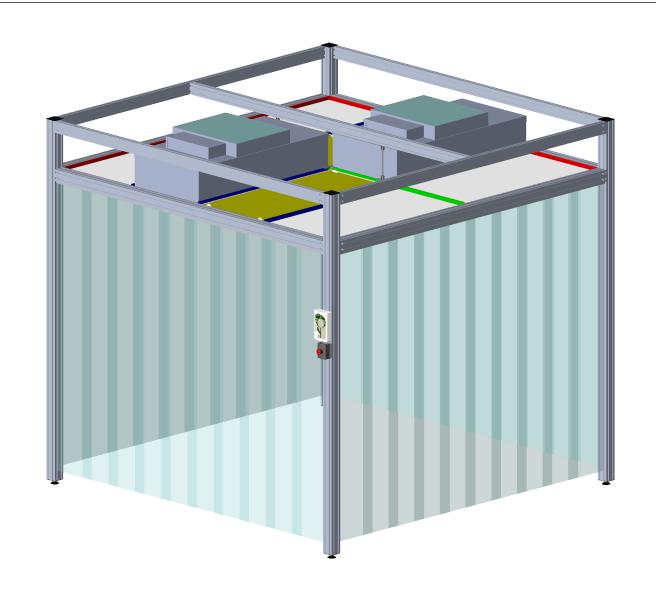

| Date of created: | 27-11-19 14:34              | Designed<br>Edward L. |  | ADS Laminar   | Tole              | erance: ± <b>1mm</b> | QTY   |
|------------------|-----------------------------|-----------------------|--|---------------|-------------------|----------------------|-------|
| Date of current: | 05-Jul-22                   | Approved<br>Remi      |  | O.F. :        | CLEAN TENT 24/24  |                      |       |
| ADS              | Laminaire stérile laminaire | 3D view               |  | D-IPS-7-24-24 | CLLAIN ILINI 24/2 |                      | Z4/Z4 |
|                  | laminaire                   |                       |  | Edition: 01   | A4                | SHEET 1              | OF 3  |