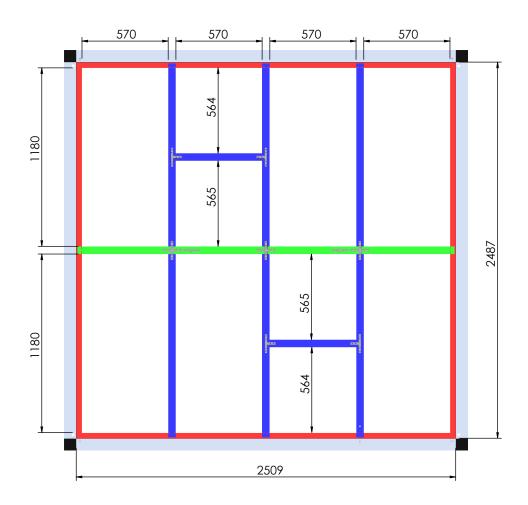

| Date of created:    | 27-11-19 14:34 | Designed<br>Edward L. |  | ADS Laminar   | Tole              | rance: ±1mm | QTY  |
|---------------------|----------------|-----------------------|--|---------------|-------------------|-------------|------|
| Date of current:    | 05-Jul-22      | Approved<br>Remi      |  | O.F. :        | CLEAN TENT 24/24  |             |      |
| ADS at disposancies | Laminaire      | Construction          |  | D-IPS-7-24-24 | CLLAN ILINI 24/24 |             |      |
|                     |                |                       |  | Edition: 01   | A4                | SHEET 3     | OF 3 |